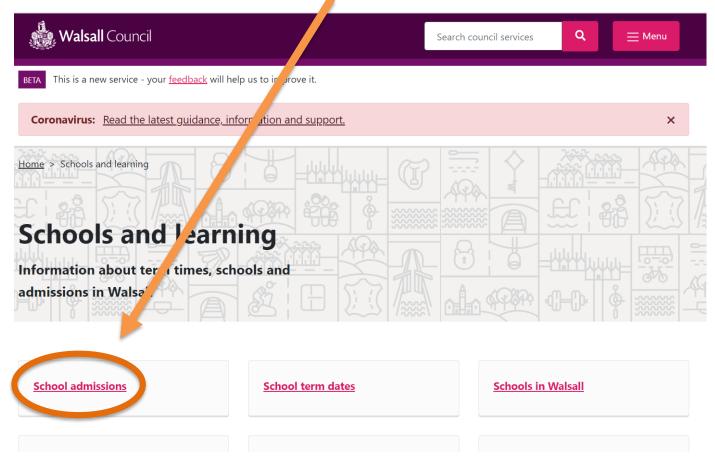

 Scroll down page and...'

• ... Select "Schools and Learning"

Select "School Admissions"

Select "Apply for a secondary school place"

"Apply for a secondary school place"