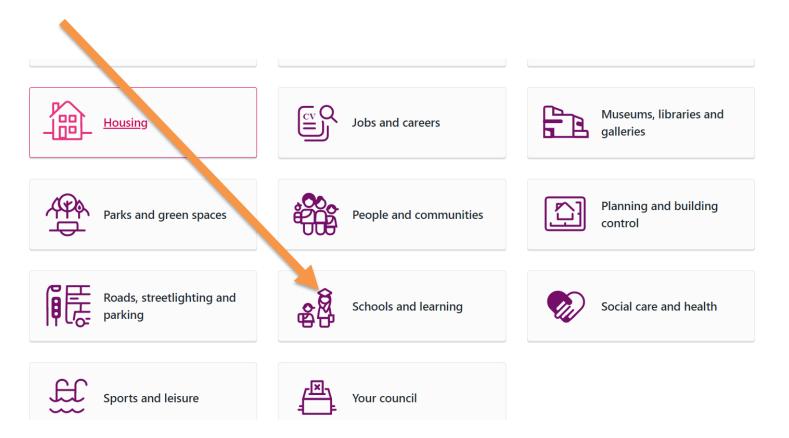

 Scroll down page and...'

• ... Select "Schools and Learning"

Select "School Admissions"

Select "Apply for a secondary school place"

# Moving to a different school

Also called a mid-year admission or transfer, you can apply to move your child to a different school at a non-standard point.

nto at information.

• Read through the information on the page and select

"Apply for a secondary school place"