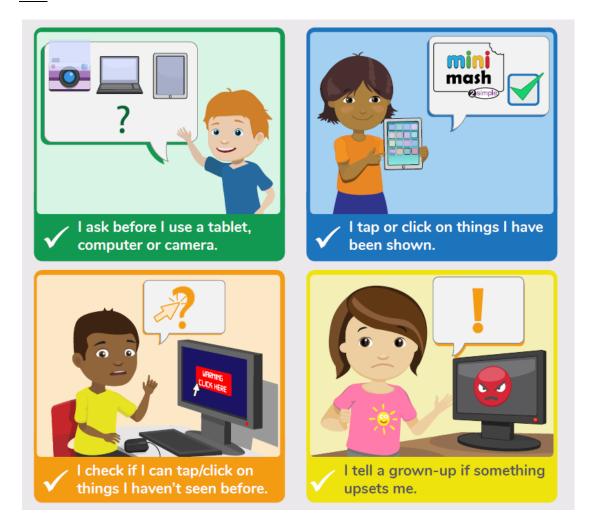

#### **Key Stage 1**

I will ask a teacher or suitable adult if I want to use the computer.

I will only use activities that a teacher or suitable adult has told or allowed me to use.

I will take care of the computer and other equipment.

I will ask for help from a teacher or suitable adult if I am not sure what to do or if I think I have done something wrong.

I will tell a teacher or suitable adult if I see something that upsets me on the screen.